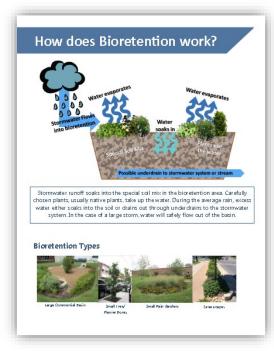

# History of SCM Regulations in Nashville

- Due to the ever-changing regulations, Metro Nashville has many different types of SCMs.
  - Dry Detention Ponds
  - Proprietary Water Quality Devices (Many different manufacturers)
  - Wet Ponds
  - Bioretention
  - Pervious Pavement/Pavers
  - Water Quality/Grass Swales