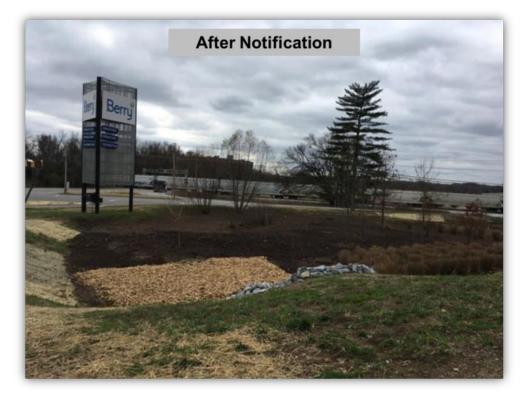

- SCM Owner Annual Report Actualities
  - Low participation rate (less than 1/3)
  - A variety of formats submitted
  - Many do not include photographs or notes on maintenance records
  - Many don't list Grading Permit Tracking #
  - Only submitted for 1 SCM on property that has many other SCMs