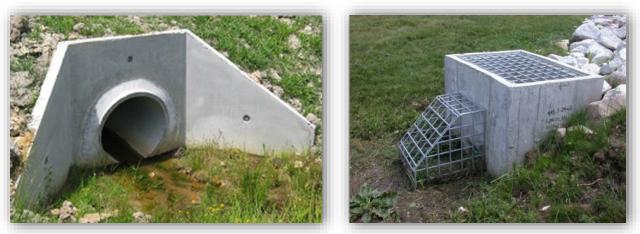

# History of SCM Regulations in Nashville

- Due to the ever-changing regulations, Metro Nashville has many different types of SCMs.
  - Dry Detention Ponds
  - Proprietary Water Quality Devices (Many different manufacturers)
  - Wet Ponds
  - Bioretention
  - Pervious Pavement/Pavers
  - Water Quality/Grass Swales