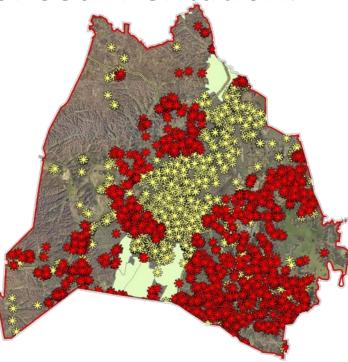

#### Importance of Post-construction SCM Maintenance

Now Have over 5,100 SCMs (Add about 50-70 per month)

#### Importance of Post Construction SCM Maintenance

• Over 2,000 within watersheds, listed as being impaired for sedimentation.

#### Importance of Post Construction SCM Maintenance

• If these structures are not maintained, they may be bypassing with little to no treatment.

- 2 Main Components
  - Metro-owned SCMs (560 structures)
  - Privately-owned SCMs (4,540 Structures)