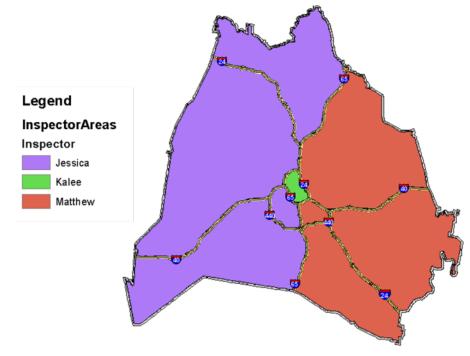

#### Importance of Post Construction SCM Maintenance

• If these structures are not maintained, they may be bypassing with little to no treatment.

- 2 Main Components
  - Metro-owned SCMs (560 structures)
  - Privately-owned SCMs (4,540 Structures)

- Metro-owned SCM structures
  - Have MOUs with various departments requiring them to do the necessary maintenance.
  - MWS inspects all Annually and provide a summary report of maintenance requirements to each department.
  - Continual coordination with other departments to ensure maintenance is performed.

- Metro-owned SCM structures
  - 14 Different Departments

Improving the Quality of Life for Nashvillians and our Visitor

ESTABLISHER 1901

- Metro-owned SCM structures
  - 14 Different Departments

- Privately-owned SCM structures (4,540)
  - Require Owner-Submitted Inspection and Maintenance Reports (after 2007).
  - Perform inspections and coordination (Enforcement) to require owners to perform necessary maintenance.