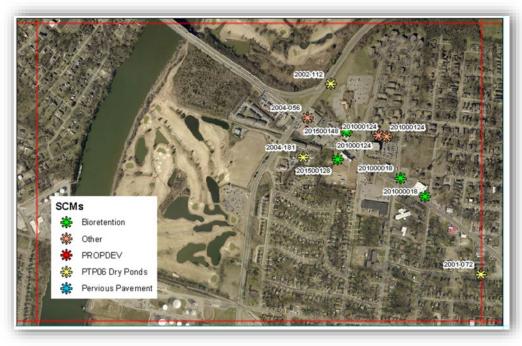

# History of SCM Regulations in Nashville

- Due to the ever-changing regulations, Metro Nashville has many different types of SCMs.
  - Dry Detention Ponds
  - Proprietary Water Quality Devices (Many different manufacturers)
  - Wet Ponds
  - Bioretention
  - Pervious Pavement/Pavers
  - Water Quality/Grass Swales