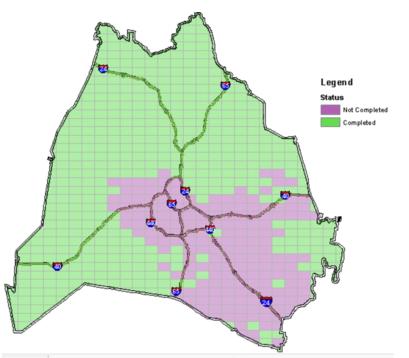

- SCM Owner Annual Report Actualities
  - Low participation rate (less than 1/3)
  - A variety of formats submitted
  - Many do not include photographs or notes on maintenance records
  - Many don't list Grading Permit Tracking #
  - Only submitted for 1 SCM on property that has many other SCMs