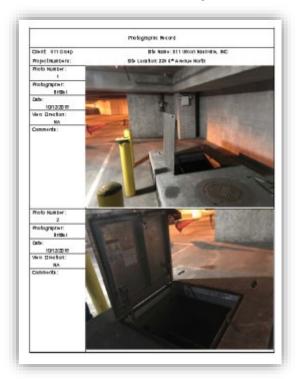

SCM Owner-submitted Annual Reports

| Metropolitan Reshville - D<br>Stormwater Management J<br>Volume 1 - Regulations                  | Menu e l              | l                        | ,                                  | Ар ril 20                             |
|--------------------------------------------------------------------------------------------------|-----------------------|--------------------------|------------------------------------|---------------------------------------|
| Proprietary BMP                                                                                  | Імре                  | ctions                   | and Maini                          | tenanc e Checklist                    |
| Site Manuer: 511 G rollp                                                                         |                       |                          |                                    | Owner Change store loss responsed? Y  |
| Lacausa: 220 6th Auente North, Nashulle                                                          | TN.                   |                          |                                    |                                       |
| Owner Name: 511 Union Nashulis , INC                                                             |                       |                          |                                    |                                       |
| Address 511 Union SISTE 1250 Kashulle, 1                                                         | TH                    |                          | P                                  | have Number 615-256-1595              |
| Site Sumue: Actue                                                                                |                       |                          |                                    |                                       |
|                                                                                                  |                       | -                        |                                    |                                       |
| Desc: 10/12/2012 Tiesc: 10.00a Sile                                                              | conduce               | as: <u>52, c</u>         | niy                                |                                       |
|                                                                                                  |                       |                          |                                    |                                       |
| Ingent on Propancy Key & consult to reach                                                        | iy: S-afi             | ior region               | alerrea                            |                                       |
| Inspection I tams                                                                                | Inpution<br>Fingmency | he parte d'<br>(Vas No ) | Maintenance<br>Maelal?<br>(YasiNo) | Commans/Description.                  |
| Debris Removal                                                                                   |                       |                          |                                    |                                       |
| Adjacent ama fine of debrie?                                                                     | 64                    | 200                      | no                                 |                                       |
| Inks and Outss fms of dabns?                                                                     | 64                    | 200                      | 10                                 |                                       |
| Facility (internally) face of debrie?                                                            | 68                    |                          | no                                 |                                       |
| Vegetation                                                                                       |                       |                          |                                    |                                       |
| Sum unding an a fully stabilised? (no<br>a uilance of ano ding material into<br>propristacy BMP) |                       | yes                      | no                                 |                                       |
| Grass mowed?                                                                                     | 68                    | <b>,</b>                 | 10                                 |                                       |
| Weter retent is n where required                                                                 |                       |                          |                                    |                                       |
| Water holding clambus at normal pool?                                                            | 66                    | ) <b>M</b>               | ne                                 |                                       |
| Euidanca o fazosio n?                                                                            |                       |                          | m                                  |                                       |
| Sed in ent Deposition                                                                            |                       |                          |                                    |                                       |
| Filtration C hamber fine of sudiments?                                                           | d.                    | <b>3</b> 44              | na 🛛                               | moreal and musicality in the standard |
| Salimentation.clamber not more than 50%.<br>full?                                                | ч                     | yes                      | no                                 |                                       |
| Structure i Components                                                                           |                       |                          |                                    |                                       |
| Any avilance of structural data in action?                                                       | d                     | )M                       | no                                 |                                       |
| Grats in good condition?                                                                         | d                     | <b>3</b> 44              | 10                                 |                                       |
| Spalling or encling of structural parts?                                                         | d                     | <b>,</b> N               | 10                                 |                                       |
| Outlet/OverfiewSpillway                                                                          | d                     | <b>,</b>                 | 10                                 |                                       |
| Other                                                                                            |                       |                          |                                    |                                       |
| Notinable odox?                                                                                  | 4                     | <b>)</b> M               | 10                                 |                                       |
| Any avalance of filter(s) do gging?                                                              | del                   | <b>)</b> M               | na                                 |                                       |
| Evidence of file w by passing facility?                                                          | d                     | 344                      | 10                                 |                                       |