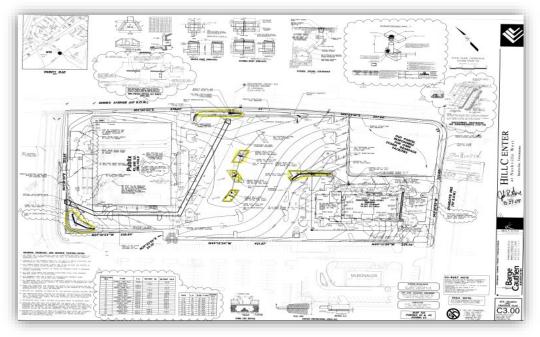

# History of SCM Regulations in Nashville

- Due to the ever-changing regulations, Metro Nashville has many different types of SCMs.
  - Dry Detention Ponds
  - Proprietary Water Quality Devices (Many different manufacturers)
  - Wet Ponds
  - Bioretention
  - Pervious Pavement/Pavers
  - Water Quality/Grass Swales