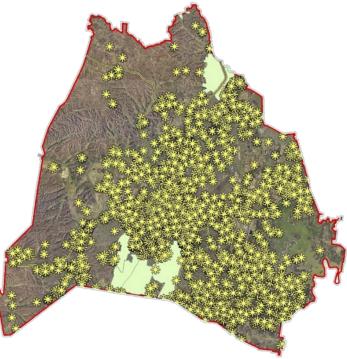

#### Importance of Post-construction SCM Maintenance

Now Have over 5,100 SCMs (Add about 50-70 per month)

#### Importance of Post Construction SCM Maintenance

• Over 2,000 within watersheds, listed as being impaired for sedimentation.

#### Importance of Post Construction SCM Maintenance

• If these structures are not maintained, they may be bypassing with little to no treatment.

- 2 Main Components
  - Metro-owned SCMs (560 structures)
  - Privately-owned SCMs (4,540 Structures)