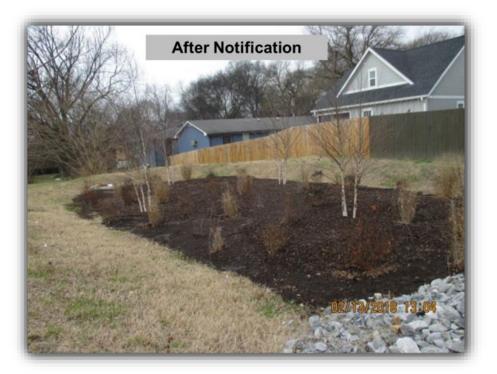

- SCM Owner Annual Report Actualities
  - Low participation rate (less than 1/3)
  - A variety of formats submitted
  - Many do not include photographs or notes on maintenance records
  - Many don't list Grading Permit Tracking #
  - Only submitted for 1 SCM on property that has many other SCMs