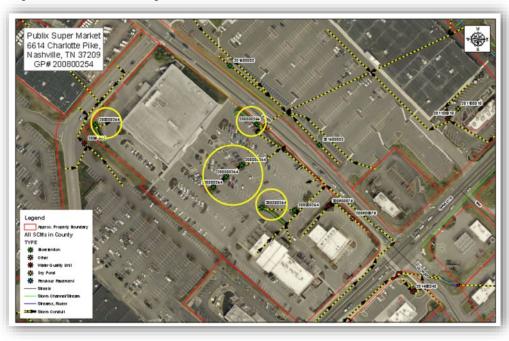

#### Importance of Post Construction SCM Maintenance

• If these structures are not maintained, they may be bypassing with little to no treatment.

- 2 Main Components
  - Metro-owned SCMs (560 structures)
  - Privately-owned SCMs (4,540 Structures)