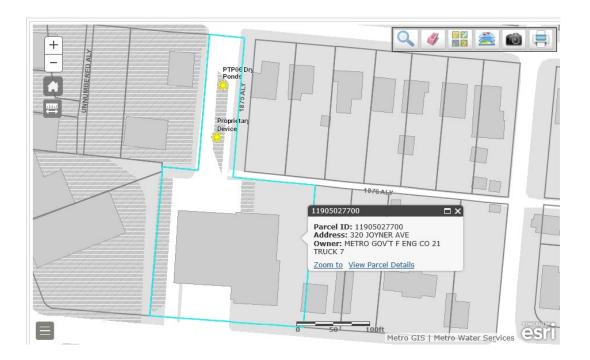

# History of SCM Regulations in Nashville

- Due to the ever-changing regulations, Metro Nashville has many different types of SCMs.
  - Dry Detention Ponds
  - Proprietary Water Quality Devices (Many different manufacturers)
  - Wet Ponds
  - Bioretention
  - Pervious Pavement/Pavers
  - Water Quality/Grass Swales